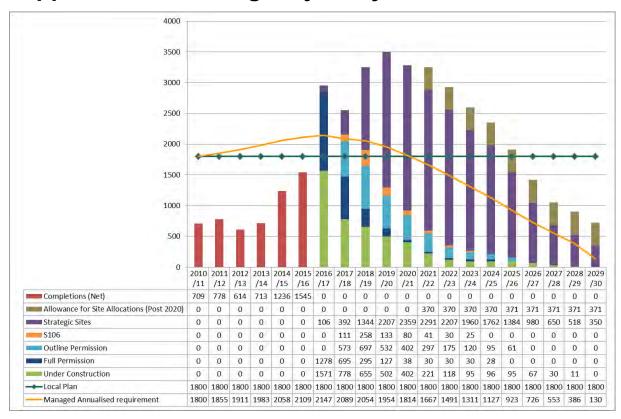

- 4.11 The components of housing supply over the plan period are as follows:
  - Completions;
  - Allowance for Site Allocations (post 2020);
  - Strategic Sites;
  - Awaiting s.106;
  - Outline;
  - Full; and
  - Under Construction.
- 4.12 Given the updated base date of this topic paper (i.e. 31 March 2016), the commencement of the trajectory is 1 April 2016 and covers the five-year period until 31 March 2021 (Year 5). The remainder of the plan period then continues until 31 March 2030. Table 4.2 below is a snapshot of the trajectory, the supporting tables to which can be found at Appendix 3a and 3b. A row in the table has been provided to identify the contribution specifically from Strategic Sites / Locations across the remainder of the plan period.

Table 4.2: Snapshot from Trajectory (base date 31 March 2016)

|                                                   | Forecast<br>Year 1 | Forecast<br>Year 2 | Forecast<br>Year 3 | Forecast<br>Year 4 | Forecast<br>Year 5 | Years 1-5 |
|---------------------------------------------------|--------------------|--------------------|--------------------|--------------------|--------------------|-----------|
| s.106                                             | 0                  | 111                | 258                | 133                | 80                 | 582       |
| Outline                                           | 0                  | 573                | 697                | 532                | 402                | 2,204     |
| Full                                              | 1,278              | 695                | 295                | 127                | 38                 | 2,433     |
| Under<br>Construction                             | 1,571              | 778                | 655                | 502                | 402                | 3,908     |
| Strategic<br>Sites /<br>Locations<br>Contribution | 106                | 392                | 1,344              | 2,207              | 2,359              | 6,408     |
| TOTAL                                             | 2,955              | 2,549              | 3,249              | 3,501              | 3,281              | 15,535    |